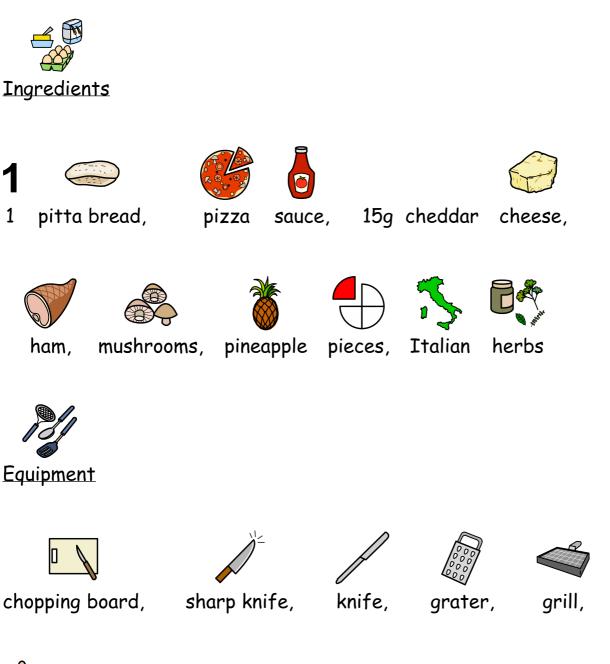

1

foil.

| <b>1</b>              | Put the grill on.                                                                                                                                                                                                                                                       |
|-----------------------|-------------------------------------------------------------------------------------------------------------------------------------------------------------------------------------------------------------------------------------------------------------------------|
| <b>2</b> <sup>2</sup> | Grate the cheese.                                                                                                                                                                                                                                                       |
| <b>3</b>              | Peelandslicemushrooms.                                                                                                                                                                                                                                                  |
| <b>4</b>              | Cut the ham into cubes.                                                                                                                                                                                                                                                 |
| <b>5</b>              | Spread sauce onto the pitta bread.                                                                                                                                                                                                                                      |
| <b>6</b>              | Add cheese, ham, mushroom and pineapple to the pitta.                                                                                                                                                                                                                   |
| <b>7</b><br>7         | $ \begin{array}{c} \begin{array}{c} \begin{array}{c} \begin{array}{c} \begin{array}{c} \begin{array}{c} \begin{array}{c} \end{array}\\ \end{array}\\ \end{array}\\ \end{array}\\ \end{array}\\ \begin{array}{c} \end{array}\\ \end{array}\\ \end{array}\\ \end{array} $ |
| <b>8</b>              | Place on the foil under the grill.                                                                                                                                                                                                                                      |