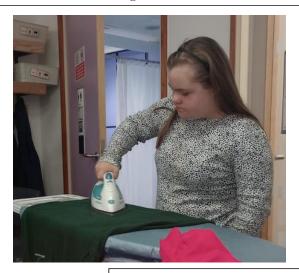

## 12S News:

12S Have been working on their independent living skills, students have been kindly ironing and folding the uniforms for blossom tree cafe staff. Pupil also made their own dinner to include chips which they made from scratch and an amazing Chocolate cake.