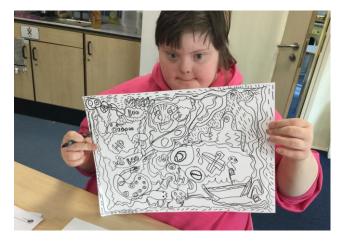

## 14B News:

For Newsround this week 14B thought about 'Doodles' - they read an article and watched a clip then made their own!