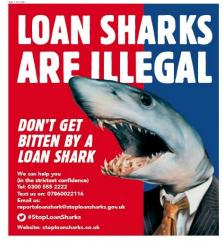

### 13K News:

This week 13k have been taking part in a loan shark workshop, see website for more details. <u>https://www.stoploansharks.co.uk</u>

They have also been creating calm jars! All pupils had great fun.