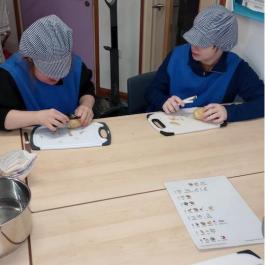

## 12S News:

12S Have been working on their independent living skills, students have been kindly ironing and folding the uniforms for blossom tree cafe staff. Pupil also made their own dinner to include chips which they made from scratch and an amazing Chocolate cake.