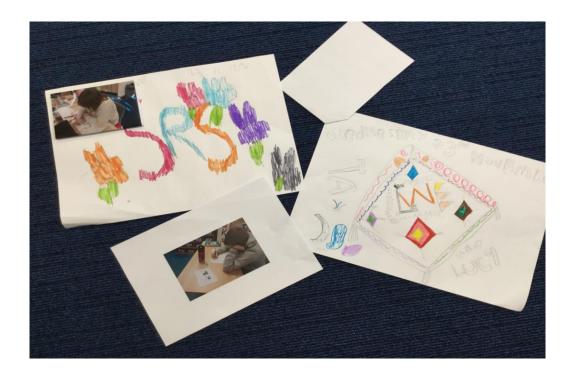

# 14B News:

Weekly News session was to think about Camilla's new Monogram.

They learned what monograms are and then designed their own.