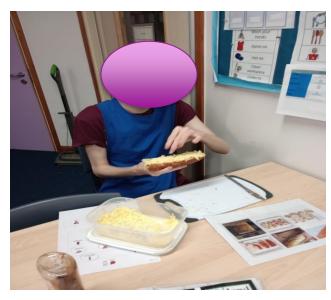

# 12S News:

We have been working hard in our ILS lessons. We have been exploring pizzas, pupils love to plan and create different pizzas and they have been working on developing knowledge on how to do laundry.