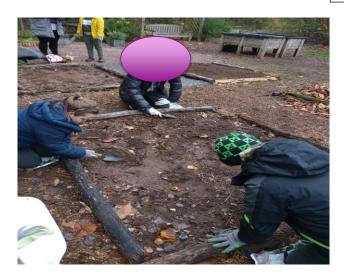

### Blossom tree

Our student this week have been looking at hygiene and safety following cleaning tasks and rules

Well done

Allotment students have been planting new flower bulbs ready for spring.

They enjoyed collecting leaves to cover bulbs to help grow through winter frost.