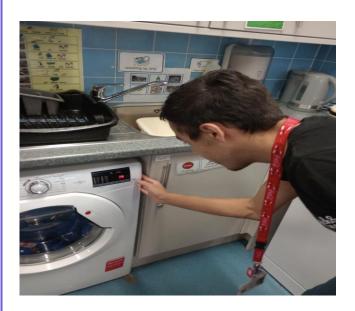

# 12S News:

We have been working hard in our ILS lessons. We have been exploring pizzas, pupils love to plan and create different pizzas and they have been working on developing knowledge on how to do laundry.