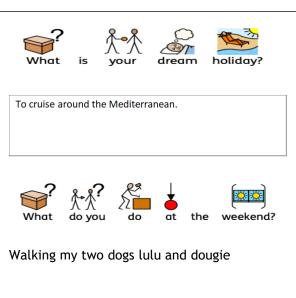

# 6th form newsletter

From the 6<sup>th</sup> form newsletter team. 25.11.2022 edition









# Interview of the week: Mrs Naomi Baines 6th form Teacher







## 6th Form recipe of the week

### Joke of the week





# 13K News:

### Blossom tree

Our student this week have been looking at hygiene and safety following cleaning tasks and rules

Well done











Allotment students have been planting new flower bulbs ready for spring.

They enjoyed collecting leaves to cover bulbs to help grow through winter frost.





#### **Hot Toppings:**

Hot toppings is up and running again. We had a successful first week selling delicious jacket potatoes to the staff at WFS We had wonderful feedback from everyone that ordered









# 14B News:

Weekly News session was to think about Camilla's new Monogram.

They learned what monograms are and then designed their own.



# Revealed: New monogram for Queen Consort

© 8 Nov 2022 Lost updated at 11:02