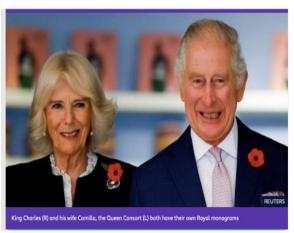

# 14B News:

Weekly News session was to think about Camilla's new Monogram.

They learned what monograms are and then designed their own.

# Revealed: New monogram for Queen Consort

© 8 Nov 2022 Lost updated at 11:02