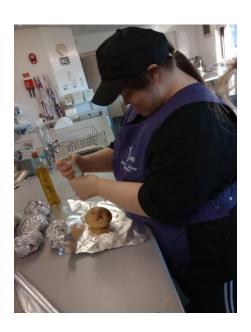

#### **Hot Toppings:**

Hot toppings is up and running again. We had a successful first week selling delicious jacket potatoes to the staff at WFS We had wonderful feedback from everyone that ordered