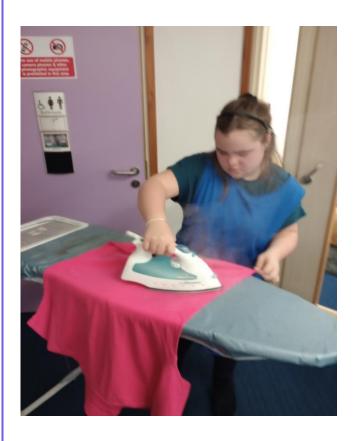

# 12S News:

We have been working hard in our ILS lessons. We have been exploring pizzas, pupils love to plan and create different pizzas and they have been working on developing knowledge on how to do laundry.