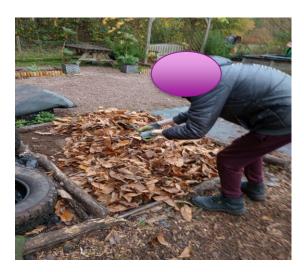

### Blossom tree

Our student this week have been looking at hygiene and safety following cleaning tasks and rules

Well done

Allotment students have been planting new flower bulbs ready for spring.

They enjoyed collecting leaves to cover bulbs to help grow through winter frost.