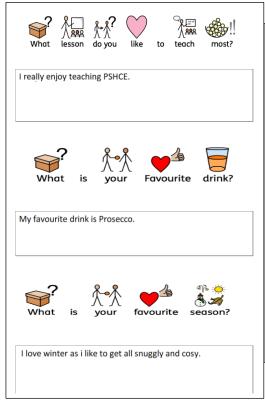

# 6th form newsletter

From the 6<sup>th</sup> form newsletter team. 25.11.2022 edition









# Interview of the week: Mrs Naomi Baines 6th form Teacher







## 6th Form recipe of the week

### Joke of the week





# 13K News:

### Blossom tree

Our student this week have been looking at hygiene and safety following cleaning tasks and rules

Well done











Allotment students have been planting new flower bulbs ready for spring.

They enjoyed collecting leaves to cover bulbs to help grow through winter frost.





#### **Hot Toppings:**

Hot toppings is up and running again. We had a successful first week selling delicious jacket potatoes to the staff at WFS We had wonderful feedback from everyone that ordered









# 14B News:

Weekly News session was to think about Camilla's new Monogram.

They learned what monograms are and then designed their own.



# Revealed: New monogram for Queen Consort

© 8 Nov 2022 Lost updated at 11: