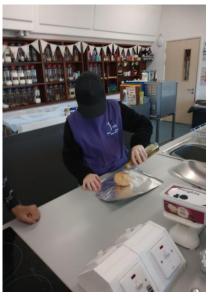

#### **Hot Toppings:**

Hot toppings is up and running again. We had a successful first week selling delicious jacket potatoes to the staff at WFS We had wonderful feedback from everyone that ordered